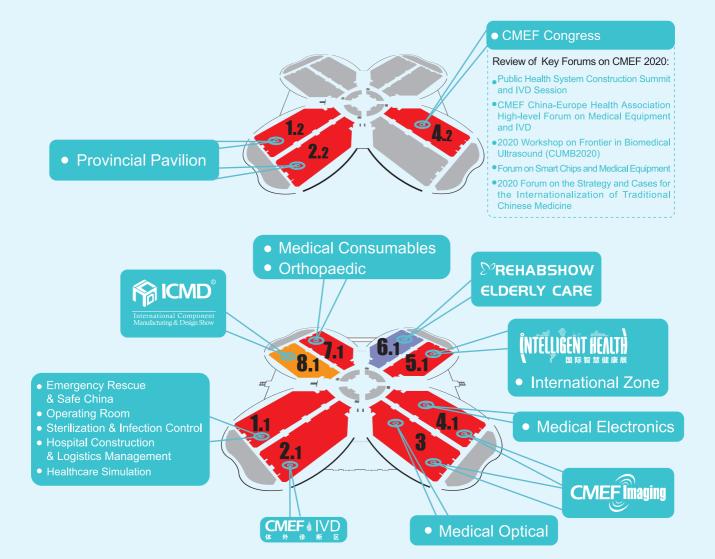

#### Layout of CMEF Spring 2021

#### Medical Imaging Hall

Smarter, faster, clearer, safer and more accurate medical images have marked 5G intelligent image era is coming with digital medical solution. On the CMEF 2021, intelligent imaging products and technologies that are deeply integrated with AI, deep learning, big data, 5G Internet will be presented, covering the subdivision of radiation, ultrasound, nuclear medicine, molecular imaging and intervention.

#### CMEF IVD 体外诊断区 IVI

#### ) IVD Hall

CMEF 2021 will showcase star testing products in prevention & control of COVID-19. In addition, biochemical immunity, molecular diagnosis, microbiology, blood, chemiluminescence products, overall fever clinic laboratory solution, POCT for molecular diagnosis, and solution of low-temperature cold chain for P3 laboratory will also be gathered.

#### **Operating Room Hall**

Integrated operating rooms, digital operating rooms, 5G-based remote operating rooms, operating robots, ventilators, anesthesia machines, operating room/ICU equipment integrated solution, as well as IoT-based first aid equipment, first aid solutions.

#### **Medical Optical Hall**

4G/5G-based endoscope solutions, early cancer screening digestive endoscope, COVID-19 screening respiratory endoscope, capsule endoscope, full HD e-endoscope, laser surgery equipment.

#### **Orthopaedic Hall**

Products applicable to trauma, spine, joint, and sports medicine.

#### **Medical Consumables Hall**

High-value consumables including artificial biological heart valves, pulmonary valvular tubes, valvuloplasty rings, cardiothoracic surgery biological patches, neurosurgical microvascular decompression gaskets; new-generation Co-Cr alloy biodegradable coated drug stents, transcatheter interventional valves, branch aortic covered stents, coronary artery drug-eluting stents, orthopedic implants, drug-eluting balloon catheters, hollow fiber membrane hemodialysis filters, artificial biological tissue patches and anti-epidemic consumable products.

#### **Medical Electronics Hall**

Intelligent, networked, information-based intensive care, anesthesia, life support monitoring equipment, including mobile continuous monitor, microwave ablation, minimally invasive treatment, low-temperature plasma, otorhinolaryngology plasma, electric knife, high-frequency surgery system and solution, hemodialysis equipment and consumables.

#### **Hospital Construction and Logistics Management Hall**

Hospital beds, medical furniture, ward nursing solutions that meet various needs of hospitals as well as household nursing, rehabilitation institutions, pension institutions; multi-functional nursing vehicles, traditional Chinese medicine appliance, PIVAS, oxygen supply products.

#### **Sterilization & Infection Control Hall**

Hundreds of sterilization equipment ranging from microorganism screening to virus killing applicable to hospitals and households; cleaning equipment applicable to households, hospitals, communities, schools, companies including endoscope cleaning workstations, purification engineering equipment, water treatment equipment, infection control indicators and medical disinfection products, overall solution for medical device disinfection center.

#### **Emergency Rescue & Safe China**

Household emergency kit\*Automatic external defibrillation equipment (AED)\* CPR training\* Emergency medical equipment\*Ambulance & Emergency helicopter\*Fire-fighting equipment and fire extinguishing installations\*Personal protective equipment\*Emergency-Related Services and First aid solutions.

#### **Healthcare Simulation**

Simulation teaching such as medical teaching model and standardized patient (SP) instead of real patients is used to facilitate basic clinical skill practice for students. Medical simulation removes obstacles of insufficient clinical teaching resources and improves students' clinical and communication skills. Medical simulation devices including virtual reality training system, physiology driven simulator, computerbased trainer, partial task trainer (PTT), and basic anatomic model will be showcased.

#### **International Hall**

As a large-scale international medical device fair in the Asia-Pacific region, CMEF has always been committed to promotion of international exchanges, cross-border trade and multilateral cooperation in different fields of healthcare. Overseas brands from 35+ countries will be present, as well as exhibitor groups from 20+ countries including Germany, the United States, South Korea, Japan, Britain, France, Singapore, Malaysia, Australia, Poland, Turkey, Pakistan and India. At "CMEF Featured National Day", medical institutions and enterprises from different countries display their advanced technologies, products and services, attracting tens of thousands of visitors.