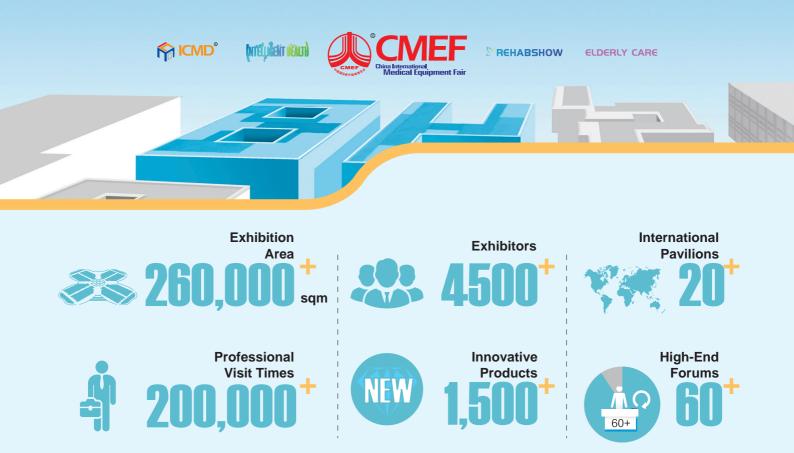

#### **CMEF • 2021**

China International Medical Equipment Fair (CMEF), founded in 1979, is a semi - annual event that covers the entire healthcare industry chain. It integrates scientific and technological innovation, new product launches, business matching, brand promotion, academic exchanges, trend insights, education and training. Every CMEF attracts over 7,000 manufacturing enterprises from more than 30 countries and regions, over 600 key opinion leaders (KOLs) and entrepreneurs, as well as 200,000 government officials, hospital, end-users, agents, and distributors from more than 110 countries and regions.